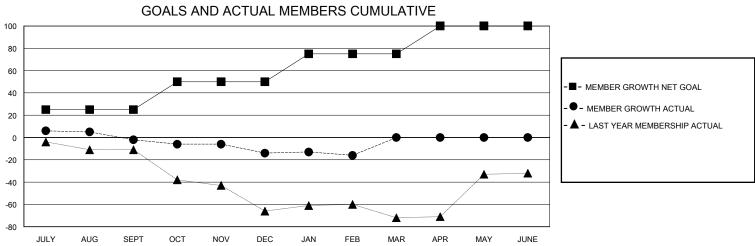

## District 5 SKN

Results as of: 2/29/2024

| GMT: | LOCATION SASKATCHEWAN | GMT CA |
|------|-----------------------|--------|

| Clubs                 |               |           |               | Members               |                       |                         |                                                    |  |
|-----------------------|---------------|-----------|---------------|-----------------------|-----------------------|-------------------------|----------------------------------------------------|--|
| RESULTS FOR 2023-2024 |               |           |               | RESULTS FOR 2023-2024 |                       |                         |                                                    |  |
| QUARTER               | NEW CLUB GOAL | NEW CLUBS | DROPPED CLUBS | QUARTER MEMB          | ER GROWTH NET<br>GOAL | MEMBER GROWTH<br>ACTUAL | DROPPED<br>MEMBERS ACTUAL<br>(including transfers) |  |
| JULY/AUG/SEPT         | 0             | 0         | 0             | JULY/AUG/SEPT         | 25                    | 13                      | 13                                                 |  |
| OCT/NOV/DEC           | 1             | 0         | 0             | OCT/NOV/DEC           | 25                    | 34                      | 44                                                 |  |
| JAN/FEB/MAR           | 0             | 0         | 0             | JAN/FEB/MAR           | 25                    | 12                      | 12                                                 |  |
| APR/MAY/JUNE          | 0             | 0         | 0             | APR/MAY/JUNE          | 25                    | 0                       | 0                                                  |  |